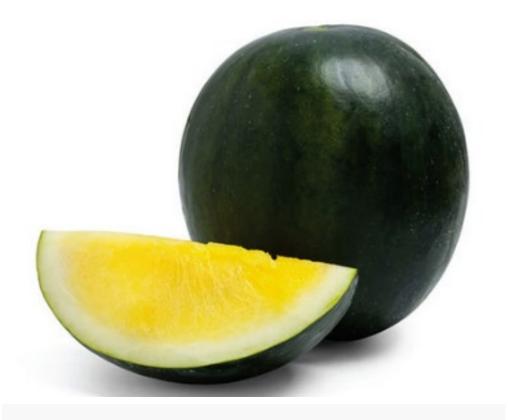

## **Bumble Bee**

## Hybrid mini seedless watermelon

- Round fruit, dark green skin
- Early maturity
- Yellow, firm flesh
- Fruit average 3-4kgs.

For further information consult your local distributor, nursery or Terranova Seeds representative.